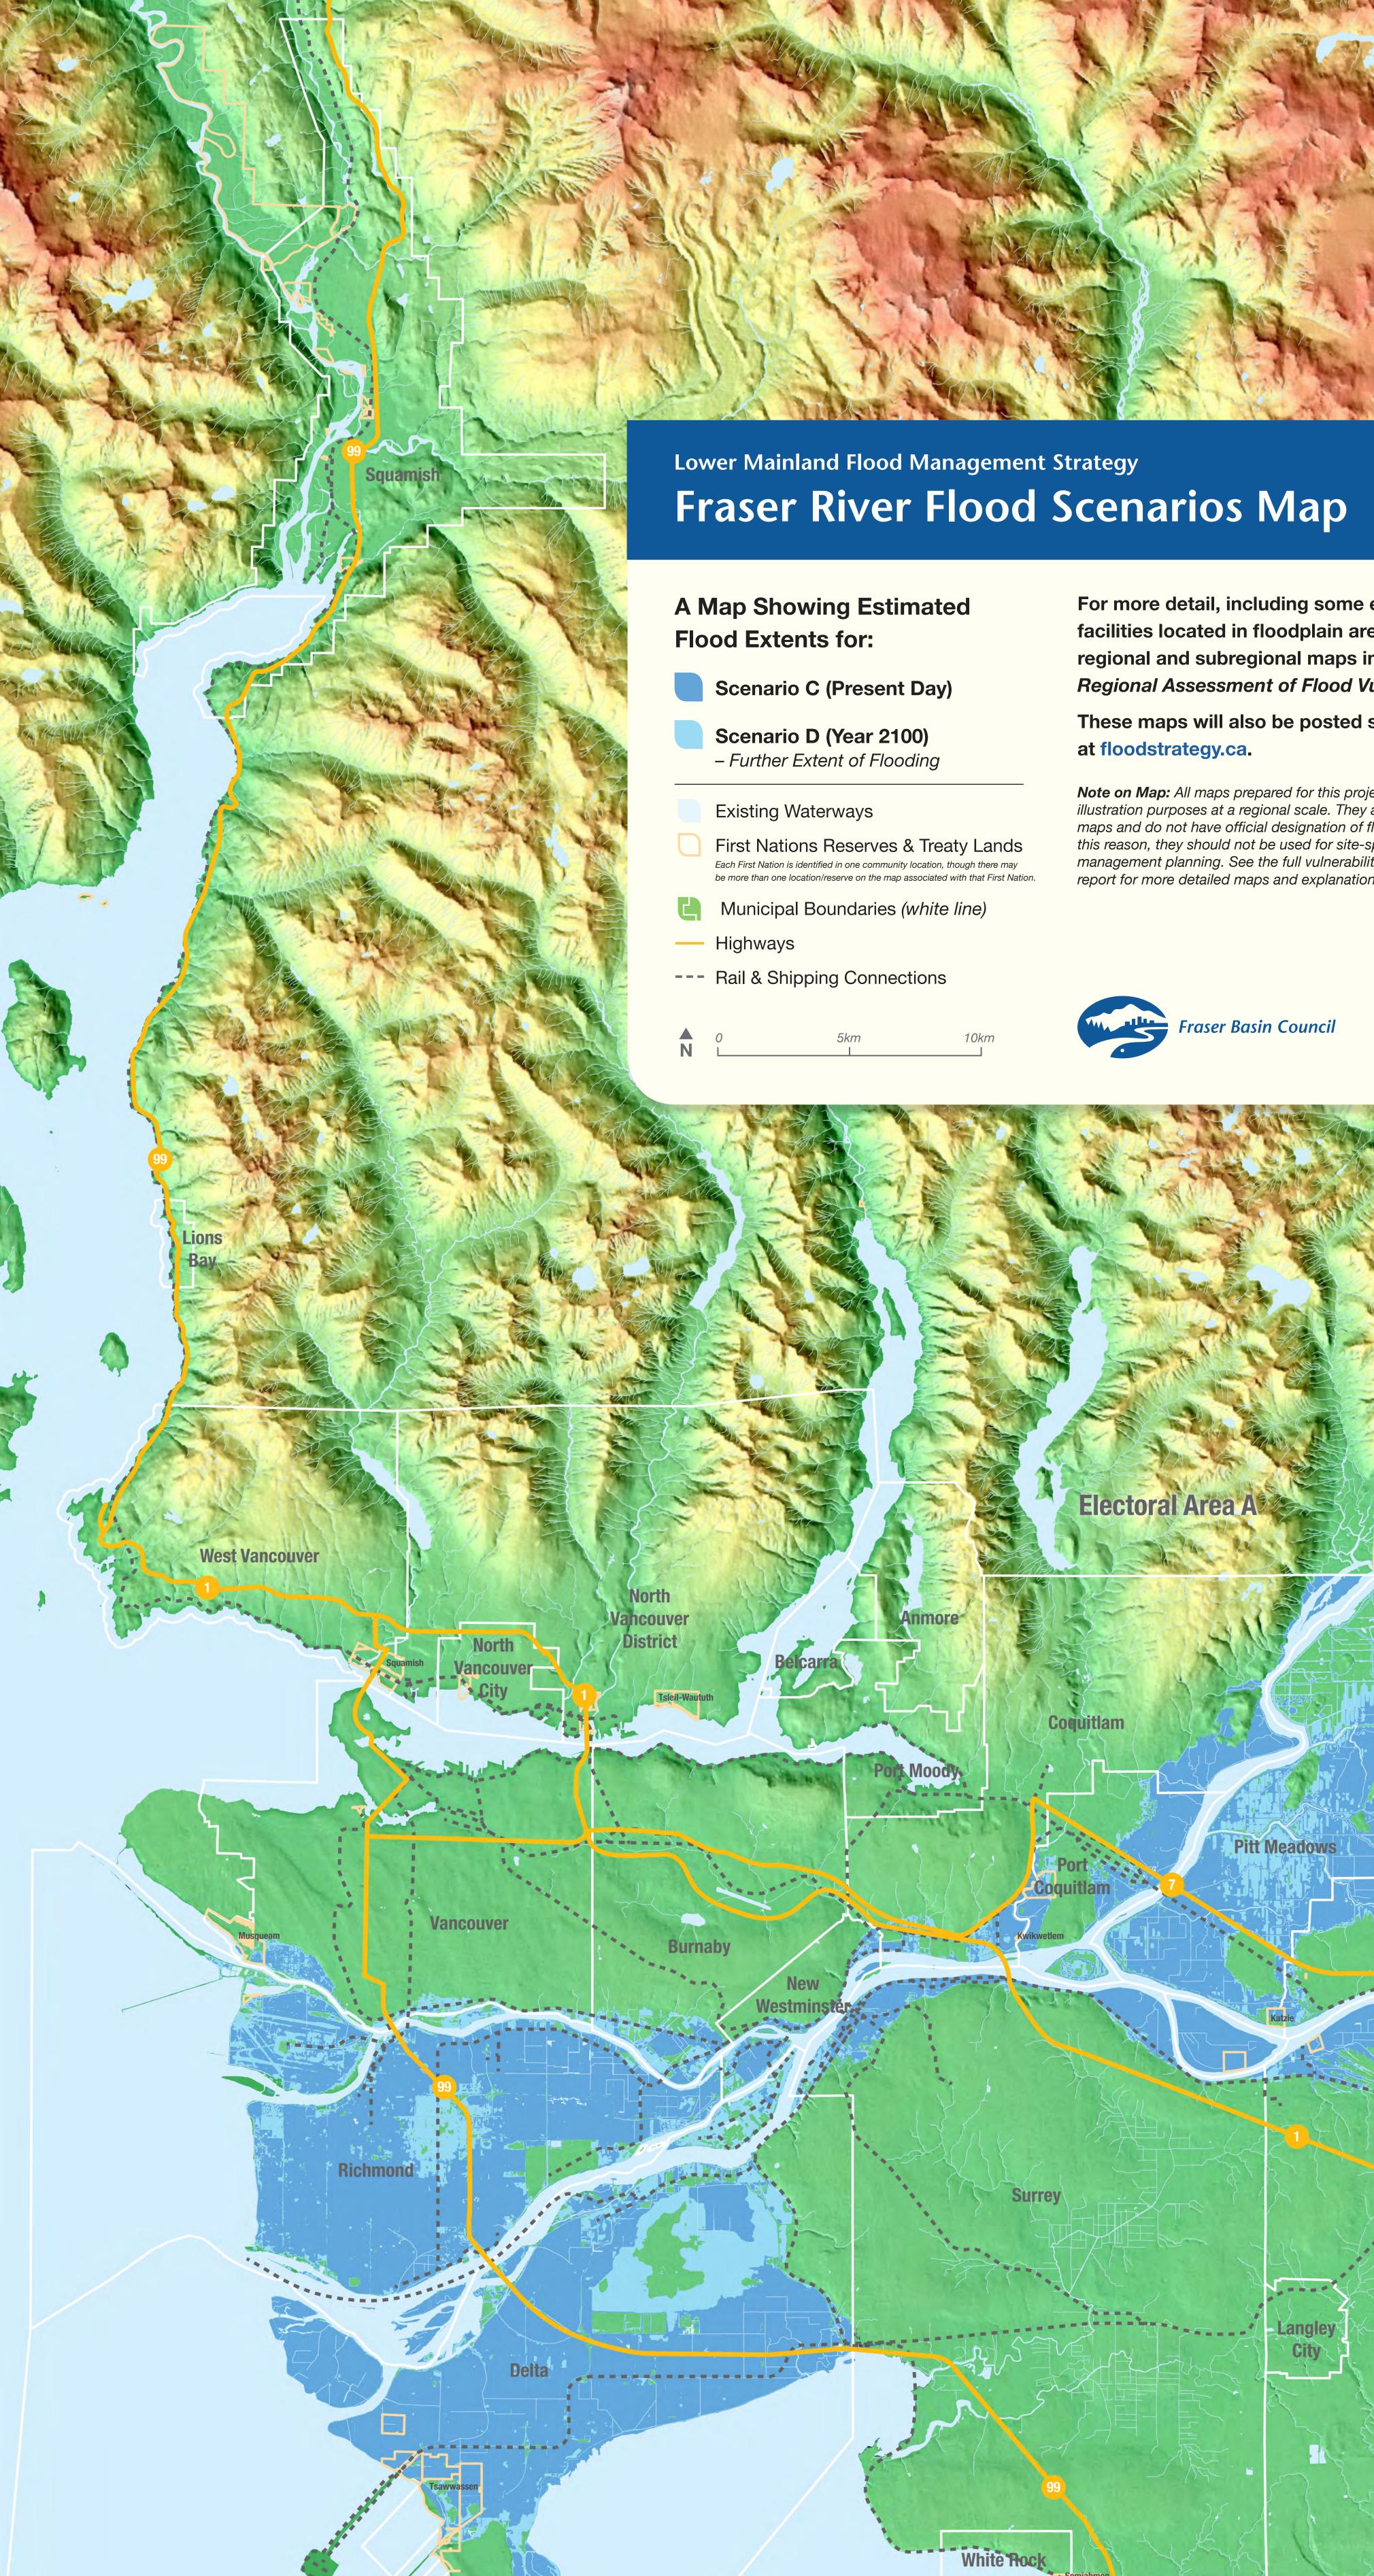

For more detail, including some essential facilities located in floodplain areas, see regional and subregional maps in the report **Regional Assessment of Flood Vulnerability.** 

These maps will also be posted separately

**Note on Map:** All maps prepared for this project are for general illustration purposes at a regional scale. They are not floodplain maps and do not have official designation of floodplains. For this reason, they should not be used for site-specific flood management planning. See the full vulnerability assessment report for more detailed maps and explanation on use.